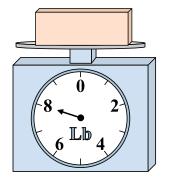

### Use the scale to answer each question.

What is the weight (in pounds) of the block?

If the block shown were 5 ounces heavier, how much would it weigh?

3)

6)

9)

If the block shown were 5 pounds lighter, how much would it weigh?

If the block shown were 8 ounces lighter, how much would it weigh?

If you have 10 blocks that are the same weight, how many pounds total do the blocks weigh?

If the block shown were 2 ounces heavier, how much would it weigh?

\_\_\_\_\_ 9.

Answers

1.

3.

5.

If you have 9 blocks that are the same weight, how many pounds total do the blocks weigh?

If the block shown were 3 ounces heavier, how much would it weigh?

What is the weight (in pounds) of the block?