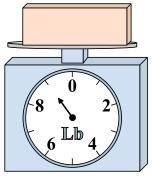

# Reading a Scale

2)

5)

8)

### Use the scale to answer each question.

What is the weight (in pounds) of the block?

If the block shown were 5 ounces heavier, how much would it weigh?

3)

6)

9)

If the block shown were 5 pounds lighter, how much would it weigh?

If the block shown were 8 ounces lighter, how much would it weigh?

If you have 10 blocks that are the same weight, how many pounds total do the blocks weigh?

If the block shown were 2 ounces heavier, how much would it weigh?