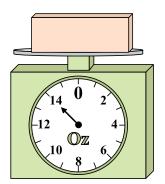

#### Use the scale to answer each question.

2)

5)

8)

What is the weight (in pounds) of the block?

If the block shown were 5 ounces heavier, how much would it weigh?

3)

If the block shown were 5 pounds lighter, how much would it weigh?

If the block shown were 8 ounces lighter, how much would it weigh?

If you have 10 blocks that are the same weight, how many pounds total do the blocks weigh?

If the block shown were 2 ounces heavier, how much would it weigh?

7)

**4**)

If you have 9 blocks that are the same weight, how many pounds total do the blocks weigh?

If the block shown were 3 ounces heavier, how much would it weigh?

What is the weight (in pounds) of the block?