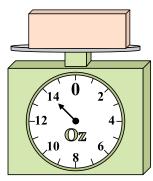

If the block shown were 8 ounces lighter, how much would it weigh?

If you have 10 blocks that are the same weight, how many pounds total do the blocks weigh?

If the block shown were 2 ounces heavier, how much would it weigh?