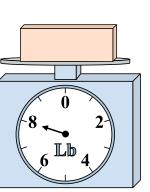

\_\_\_\_\_ 9.

Answers

1.

3.

5.

If you have 9 blocks that are the same weight, how many pounds total do the blocks weigh?

If the block shown were 3 ounces heavier, how much would it weigh?

What is the weight (in pounds) of the block?