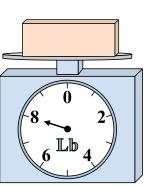

### Use the scale to answer each question.

What is the weight (in pounds) of the block?

If the block shown were 5 ounces heavier, how much would it weigh?

3)

6)

9)

If the block shown were 5 pounds lighter, how much would it weigh?

If the block shown were 8 ounces lighter, how much would it weigh?

If you have 10 blocks that are the same weight, how many pounds total do the blocks weigh?

If the block shown were 2 ounces heavier, how much would it weigh?

\_\_\_\_\_ 9.

Answers

1.

3.

5.

If you have 9 blocks that are the same weight, how many pounds total do the blocks weigh?

If the block shown were 3 ounces heavier, how much would it weigh?

What is the weight (in pounds) of the block?