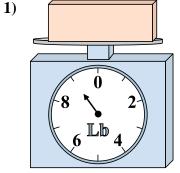

### Use the scale to answer each question.

What is the weight (in pounds) of the block?

If the block shown were 5 ounces heavier, how much would it weigh?

3)

6)

9)

If the block shown were 5 pounds lighter, how much would it weigh?