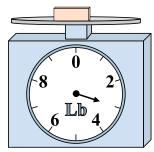

# Reading a Scale

2)

5)

8)

### Use the scale to answer each question.

What is the weight (in pounds) of the block?

If the block shown were 5 ounces heavier, how much would it weigh?

3)

6)

9)

If the block shown were 5 pounds lighter, how much would it weigh?

If the block shown were 8 ounces lighter, how much would it weigh?

If you have 10 blocks that are the same weight, how many pounds total do the blocks weigh?

If the block shown were 2 ounces heavier, how much would it weigh?