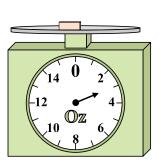

# Reading a Scale

2)

5)

8)

### Use the scale to answer each question.

What is the weight (in pounds) of the block?

If the block shown were 5 ounces heavier, how much would it weigh?

3)

6)

9)

If the block shown were 5 pounds lighter, how much would it weigh?

If the block shown were 8 ounces lighter, how much would it weigh?

If you have 10 blocks that are the same weight, how many pounds total do the blocks weigh?

If the block shown were 2 ounces heavier, how much would it weigh?