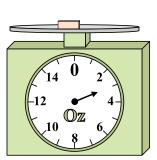

# Reading a Scale

2)

5)

8)

### Use the scale to answer each question.

What is the weight (in pounds) of the block?

If the block shown were 5 ounces heavier, how much would it weigh?

3)

6)

9)

If the block shown were 5 pounds lighter, how much would it weigh?

If the block shown were 8 ounces lighter, how much would it weigh?

If you have 10 blocks that are the same weight, how many pounds total do the blocks weigh?

If the block shown were 2 ounces heavier, how much would it weigh?