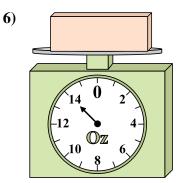

**4**)

7)

# Reading a Scale

2)

5)

8)

### Use the scale to answer each question.

What is the weight (in pounds) of the block?

If the block shown were 5 ounces heavier, how much would it weigh?

3)

6)

9)

If the block shown were 5 pounds lighter, how much would it weigh?

If the block shown were 8 ounces lighter, how much would it weigh?

If you have 10 blocks that are the same weight, how many pounds total do the blocks weigh?

If the block shown were 2 ounces heavier, how much would it weigh?