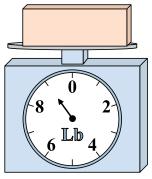

### Use the scale to answer each question.

What is the weight (in pounds) of the block?

If the block shown were 5 ounces heavier, how much would it weigh?

3)

6)

9)

If the block shown were 5 pounds lighter, how much would it weigh?

If the block shown were 8 ounces lighter, how much would it weigh?

If you have 10 blocks that are the same weight, how many pounds total do the blocks weigh?

If the block shown were 2 ounces heavier, how much would it weigh?

\_\_\_\_\_ 9.

Answers

1.

3.

5.

If you have 9 blocks that are the same weight, how many pounds total do the blocks weigh?

If the block shown were 3 ounces heavier, how much would it weigh?

What is the weight (in pounds) of the block?