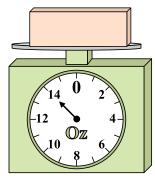

#### Use the scale to answer each question.

2)

5)

8)

What is the weight (in pounds) of the block?

If the block shown were 5 ounces heavier, how much would it weigh?

3)

If the block shown were 5 pounds lighter, how much would it weigh?

If the block shown were 8 ounces lighter, how much would it weigh?

If you have 10 blocks that are the same weight, how many pounds total do the blocks weigh?

If the block shown were 2 ounces heavier, how much would it weigh?

7)

**4**)

If you have 9 blocks that are the same weight, how many pounds total do the blocks weigh?

If the block shown were 3 ounces heavier, how much would it weigh?

What is the weight (in pounds) of the block?