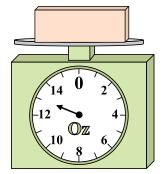

# Reading a Scale

2)

5)

8)

### Use the scale to answer each question.

What is the weight (in pounds) of the block?

If the block shown were 5 ounces heavier, how much would it weigh?

3)

6)

9)

If the block shown were 5 pounds lighter, how much would it weigh?

If the block shown were 8 ounces lighter, how much would it weigh?

If you have 10 blocks that are the same weight, how many pounds total do the blocks weigh?

If the block shown were 2 ounces heavier, how much would it weigh?