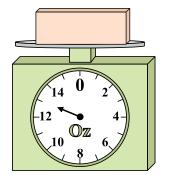

#### Use the scale to answer each question.

2)

5)

8)

What is the weight (in pounds) of the block?

If the block shown were 5 ounces heavier, how much would it weigh?

3)

If the block shown were 5 pounds lighter, how much would it weigh?

If the block shown were 8 ounces lighter, how much would it weigh?

If you have 10 blocks that are the same weight, how many pounds total do the blocks weigh?

If the block shown were 2 ounces heavier, how much would it weigh?

7)

**4**)

If you have 9 blocks that are the same weight, how many pounds total do the blocks weigh?

If the block shown were 3 ounces heavier, how much would it weigh?

What is the weight (in pounds) of the block?