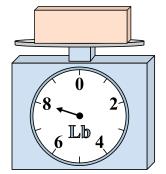

# Reading a Scale

2)

5)

8)

### Use the scale to answer each question.

What is the weight (in pounds) of the block?

If the block shown were 5 ounces heavier, how much would it weigh?

3)

6)

9)

If the block shown were 5 pounds lighter, how much would it weigh?

If the block shown were 8 ounces lighter, how much would it weigh?

If you have 10 blocks that are the same weight, how many pounds total do the blocks weigh?

If the block shown were 2 ounces heavier, how much would it weigh?