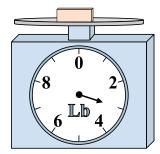

#### Use the scale to answer each question.

2)

5)

8)

What is the weight (in pounds) of the block?

If the block shown were 5 ounces heavier, how much would it weigh?

3)

If the block shown were 5 pounds lighter, how much would it weigh?

If the block shown were 8 ounces lighter, how much would it weigh?

If you have 10 blocks that are the same weight, how many pounds total do the blocks weigh?

If the block shown were 2 ounces heavier, how much would it weigh?

7)

**4**)

If you have 9 blocks that are the same weight, how many pounds total do the blocks weigh?

If the block shown were 3 ounces heavier, how much would it weigh?

What is the weight (in pounds) of the block?